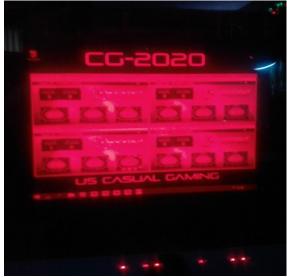

### Internal High Power Wi-Fi

HD Quality on 10.1" Screens

Actual Screen Shot

Custom Lobby Graphics are available

**Casual Gaming Format and Environment** 

### One button turn on "ultra easy startup"

The console screen is "RED" like in astro and photo, we use red light because it does not dilate the eyes when looking at it. Poker areas are usually a darker environment, the red screen is a great display in darker rooms. A large external VGA screen can also be connected.