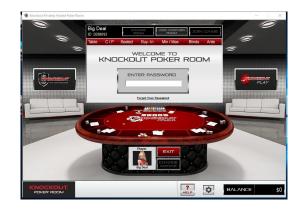

### Internal High Power Wi-Fi

HD Quality on 10.1" Screens

Actual Screen Shot

Custom Lobby Graphics are available

**Casual Gaming Format and Environment** 

#### The Fabulous Knockout Poker Digital Environment:

The Lobby allows players to join any of the 12 tables at any time. A table Queue holds the player at the table until an open seat is available. It seats players in the order the requests came in. It re-loads all free players with under 150 chips on entry.

Knockout Poker Lobby has direct access to all twelve tables and the players seated there - use Touch - Mouse - Key control

The Knockout Poker Table is a State of the Art Digital Table. It contains betting and game features not available from Online gaming sites. Your players will have a fatigue free, exciting experience