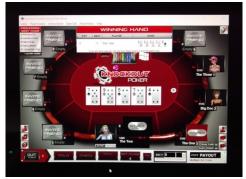

The graphic Hand History shows the table cards, the winners hole cards and the final combination of those cards. It keeps the last twelve hands available for review. There is never a need for a dispute with this advanced game feature.

Knockout Poker Lobby has direct access to all twelve tables and the players seated there - use Touch - Mouse - Key control

The Knockout Poker Table is a State of the Art Digital Table. It contains betting and game features not available from Online gaming sites. Your players will have a fatigue free, exciting experience