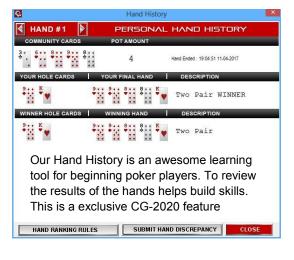

The graphic Hand History shows the table cards, the winners hole cards and the final combination of those cards. It keeps the last twelve hands available for review. There is never a need for a dispute with this advanced game feature.