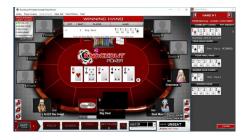

### Internal High Power Wi-Fi

HD Quality on 10.1" Screens

Actual Screen Shot

Custom Lobby Graphics are available

**Casual Gaming Format and Environment** 

The graphic Hand History shows the table cards, the winners hole cards and the final combination of those cards. It keeps the last twelve hands available for review. There is never a need for a dispute with this advanced game feature.

Knockout Poker Lobby has direct access to all twelve tables and the players seated there - use Touch - Mouse - Key control

The Knockout Poker Table is a State of the Art Digital Table. It contains betting and game features not available from Online gaming sites. Your players will have a fatigue free, exciting experience