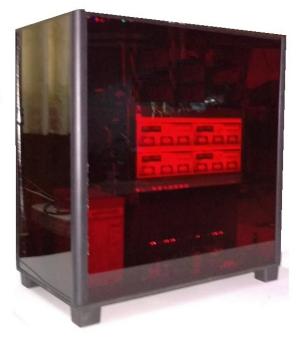

CG-2020 Home Gaming Console 12 Tables 108 Seats Cash and Free Play

12 Knockout Poker Digital Tables Tru-Deal Professional Al Based Dealers No Dispute Visual Hand History Multiple play modes

**Digital Poker Room - How It Works** 

### One button turn on "ultra easy startup"

The console screen is "RED" like in astro and photo, we use red light because it does not dilate the eyes when looking at it. Poker areas are usually a darker environment, the red screen is a great display in darker rooms. A large external VGA screen can also be connected.

### Hosting poker club events was never easier

12 tables of high rate of play digital perfection is now available for home use. The console is standalone and once plugged in to 115v, can be operated from anywhere, we tested dozens of locations, it works great everywhere.