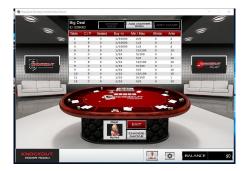

#### The Fabulous Knockout Poker Digital Environment:

The Lobby allows players to join any of the 12 tables at any time. A table Queue holds the player at the table until an open seat is available. It seats players in the order the requests came in. It re-loads all free players with under 150 chips on entry.

Knockout Poker Lobby has direct access to all twelve tables and the players seated there - use Touch - Mouse - Key control

The Knockout Poker Table is a State of the Art Digital Table. It contains betting and game features not available from Online gaming sites. Your players will have a fatigue free, exciting experience