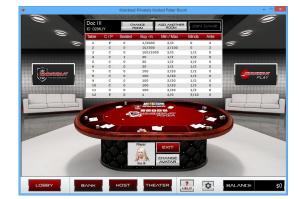

A player can play a single hand then move to the Lobby and join a different table. No assigned seating and the Lobby table display lets you see the Nicknames of the players at each table with a Dbl-click it makes finding friends fast and easy.

#### The Fabulous Knockout Poker Digital Environment:

The Lobby allows players to join any of the 12 tables at any time. A table Queue holds the player at the table until an open seat is available. It seats players in the order the requests came in. It re-loads all free players with under 150 chips on entry.