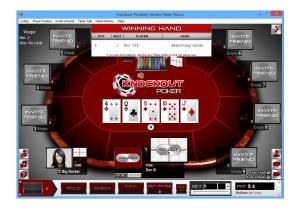

The graphic Hand History shows the table cards, the winners hole cards and the final combination of those cards. It keeps the last twelve hands available for review. There is never a need for a dispute with this advanced game feature.

Knockout Poker Lobby has direct access to all twelve tables and the players seated there - use Touch - Mouse - Key control

The Knockout Poker Table is a State of the Art Digital Table. It contains betting and game features not available from Online gaming sites. Your players will have a fatigue free, exciting experience