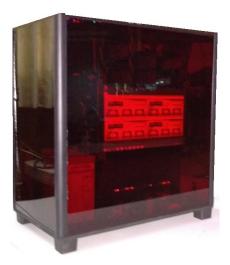

### One button turn on "ultra easy startup"

The console screen is "RED" like in astro and photo, we use red light because it does not dilate the eyes when looking at it. Poker areas are usually a darker environment, the red screen is a great display in darker rooms. A large external VGA screen can also be connected.

## Loaded 3 in 1 RED BOX TECH

# Private Home Use consoles come with all features 3 in 1 RED BOX TECH

The CG-2020 comes configured with all play modes available for use in a private home. Our Banking Laptop has the state of the art Lock Box banking modules, perfect handling of 108 simultaneous players.