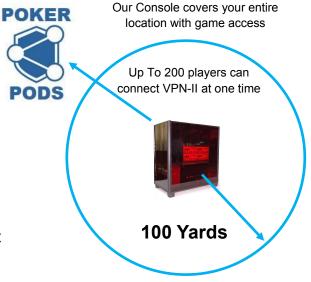

Our unit has a average hand rate of 43 hands per table per hour. That's three times faster than real world tables. It is twice as fast as online cash sites.

Our consoles allow a custom graphic to be installed in your Lobby and the Wi-Fi Hot Spot name to be one you choose.

In Poker Pod configuration the Wi-Fi is off and the Console connects to the Public IP network, available from Comcast.

#### Exclusive CG-2020 Features:

Internal private network with a high range router

Connect up to 150 players at one time. \* Queue is used for over 108 Player program and manuals are available from the Console Homepage 5000 Unique Player Digital Keys are installed in every Console Console remembers players cash and free play chip counts between games A combination of Free Play and Cash Play games can be configured Sit and Play Texas 7 Card Hold-em is our game format, it's real poker Incredible Knockout Digital Poker Rooms with 12 tables x 9 seats (108) Even more incredible Knockout AVATARS for players to use in every console Non-Stop 24hrs play, the game need never end with sit and play format Internal digital token ID used to put money on and off the cash accounts