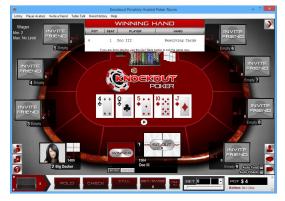

The graphic Hand History shows the table cards, the winners hole cards and the final combination of those cards. It keeps the last twelve hands available for review. There is never a need for a dispute with this advanced game feature.

Knockout Poker Lobby has direct access to all twelve tables and the players seated there - use Touch - Mouse - Key control

The Knockout Poker Table is a State of the Art Digital Table. It contains betting and game features not available from Online gaming sites. Your players will have a fatigue free, exciting experience